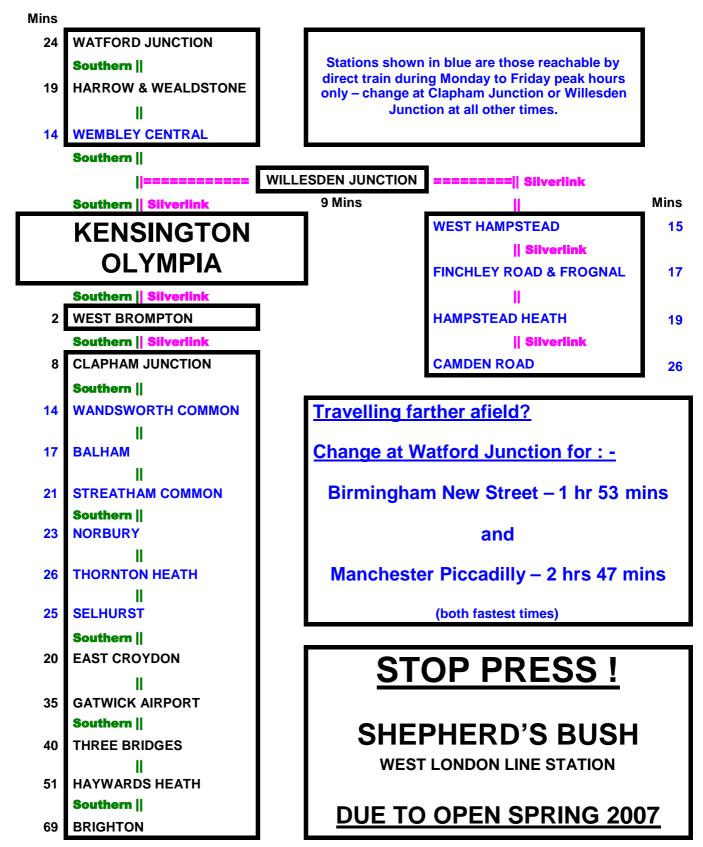

## **WEST LONDON LINE GROUP** FASTRACK IT FROM KENSINGTON OLYMPIA

Travel locally or farther afield from your local station at Kensington Oympia avoiding inconvenient journey changes and more expensive fares via Central London.

Fastest times from/to Kensington Olympia from 10<sup>th</sup> December 2006 by DIRECT trains

The West London Line Group has produced this information only as guidance to rail services advertised and operated by Silverlink, Southern or other train operators. The Group cannot be held liable for any errors or omissions in the information nor for any inconvenience that may be caused to the alteration, diversion, delay, cancellation or other disruption of these or any other services. December 2006